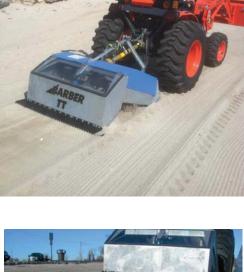

## **Overview**

The SAND MAN TT is the tractor-powered cousin of the Barber SAND MAN Model 850 walk-behind sand cleaner. Mounted to the 3 Point Hitch of a compact tractor, the TT utilizes the same proven sifting technology as the 850 allowing for the same stellar results in a fraction of the time. Stone, shell, glass, cigarette butts and other unwanted material are easily removed from the cleaning area and all from the comfort of the seat of the tractor. The mounting position of the SAND MAN TT provides for optimal maneuverability and a tight turning radius. Each unit includes Two (2) sets of Hot Dip Galvanized screens for efficiency in various conditions and applications.

## **Applications**

Beaches-Beach Cleaning and Grooming Horse Arenas-Grooming and Stone Removal Infields-Grooming and Stone Removal Seed Beds-Soil Grooming and Seedbed Preparation Volleyball Courts-Grooming, Fluffing and Cleaning Lake Shore Residences-Spring Clean up and Summer Maintenance