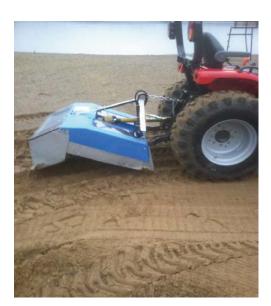

## **Overview**

The SAND MAN TT is the tractor-powered cousin of the Barber SAND MAN Model 850 walk-behind sand cleaner. Mounted to the 3 Point Hitch of a compact tractor, the TT utilizes the same proven sifting technology as the 850 allowing for the same stellar results in a fraction of the time. Stone, shell, glass, cigarette butts and other unwanted material are easily removed from the cleaning area and all from the comfort of the seat of the tractor. The mounting position of the SAND MAN TT provides for optimal maneuverability and a tight turning radius. Each unit includes Two (2) sets of Hot Dip Galvanized screens for efficiency in various conditions and applications.

## **Applications**

Beaches-Beach Cleaning and Grooming Horse Arenas-Grooming and Stone Removal Infields-Grooming and Stone Removal Seed Beds-Soil Grooming and Seedbed Preparation Volleyball Courts-Grooming, Fluffing and Cleaning Lake Shore Residences-Spring Clean up and Summer Maintenance