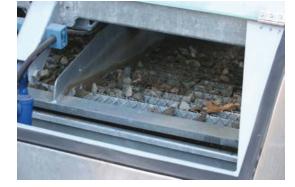

## **Overview**

The SAND MAN TT is the tractor-powered cousin of the Barber SAND MAN Model 850 walk-behind sand cleaner. Mounted to the 3 Point Hitch of a compact tractor, the TT utilizes the same proven sifting technology as the 850 allowing for the same stellar results in a fraction of the time. Stone, shell, glass, cigarette butts and other unwanted material are easily removed from the cleaning area and all from the comfort of the seat of the tractor. The mounting position of the SAND MAN TT provides for optimal maneuverability and a tight turning radius. Each unit includes Two (2) sets of Hot Dip Galvanized screens for efficiency in various conditions and applications.