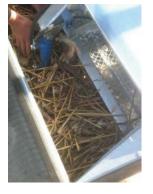

## **Overview**

The SAND MAN TT is the tractor-powered cousin of the Barber SAND MAN Model 850 walk-behind sand cleaner. Mounted to the 3 Point Hitch of a compact tractor, the TT utilizes the same proven sifting technology as the 850 allowing for the same stellar results in a fraction of the time. Stone, shell, glass, cigarette butts and other unwanted material are easily removed from the cleaning area and all from the comfort of the seat of the tractor. The mounting position of the SAND MAN TT provides for optimal maneuverability and a tight turning radius. Each unit includes Two (2) sets of Hot Dip Galvanized screens for efficiency in various conditions and applications.